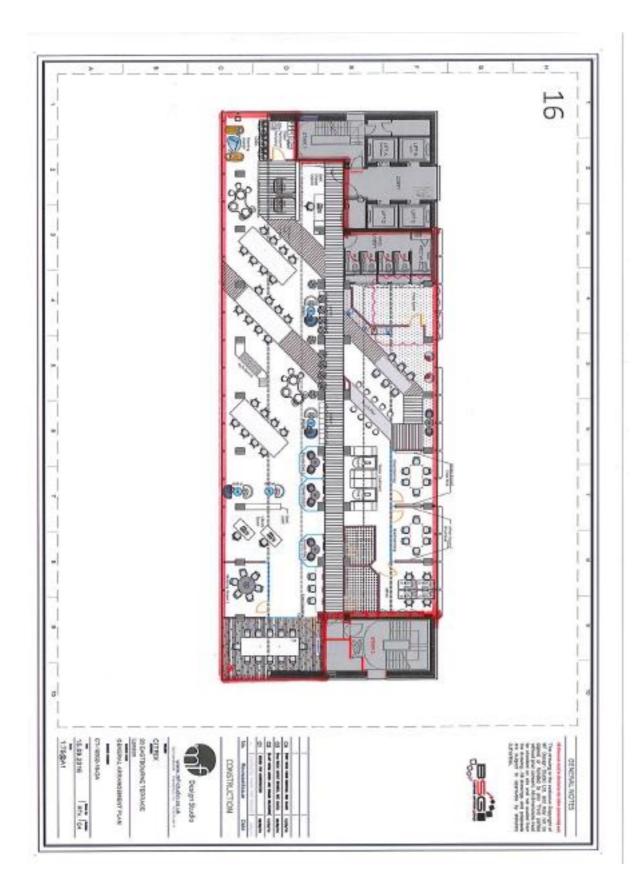

# 1. Application

| 1-A Applicant and prem     | ises                                                                                                                                                                                                                                                                                                                                                                                                                                 |                            |           |
|----------------------------|--------------------------------------------------------------------------------------------------------------------------------------------------------------------------------------------------------------------------------------------------------------------------------------------------------------------------------------------------------------------------------------------------------------------------------------|----------------------------|-----------|
| Application Type:          | New Premises Licence, Licensing Act 2003                                                                                                                                                                                                                                                                                                                                                                                             |                            |           |
| Application received date: | 19 January 2017                                                                                                                                                                                                                                                                                                                                                                                                                      |                            |           |
| Applicant:                 | Citrix Systems UK Ltd                                                                                                                                                                                                                                                                                                                                                                                                                |                            |           |
| Premises:                  | 20 Eastbourne Terrace                                                                                                                                                                                                                                                                                                                                                                                                                |                            |           |
| Premises address:          | 15 <sup>th</sup> & 16 <sup>th</sup> Floor<br>20 Eastbourne Terrace                                                                                                                                                                                                                                                                                                                                                                   | Ward:                      | Hyde Park |
|                            | London<br>W2 6LG                                                                                                                                                                                                                                                                                                                                                                                                                     | Cumulative<br>Impact Area: | None.     |
| Premises description:      | <ul> <li>The building is purpose built office block and Citrix<br/>Systems Ltd occupies the 15th &amp; 16th floor with access to<br/>the roof terrace.</li> <li>A number of meeting rooms are located on the 15th &amp;<br/>16th floor which on occasions will have alcohol served<br/>during the duration of a meeting. Functions will take place<br/>on 16th floor and roof terrace where alcohol will be<br/>consumed.</li> </ul> |                            |           |
| Premises licence history:  | This is an application for a new premises licence therefore no premises licence history exists.                                                                                                                                                                                                                                                                                                                                      |                            |           |
| Applicant submissions:     | The roof terrace is accessed and egressed from the stairwell located on the 15th floor. Main entry to the building is located on Eastbourne Terrace with access to the floors by a card entry system. There is a delivery entrance located at the rear of the building. Alcohol will be consumed on all 3 levels.                                                                                                                    |                            |           |

4. I note that it is also the intention for alcohol to be consumed at functions on the 16th floor terrace. There is no detail about the nature, size or frequency of the functions, each of which has the potential to impact on the licensing objectives.