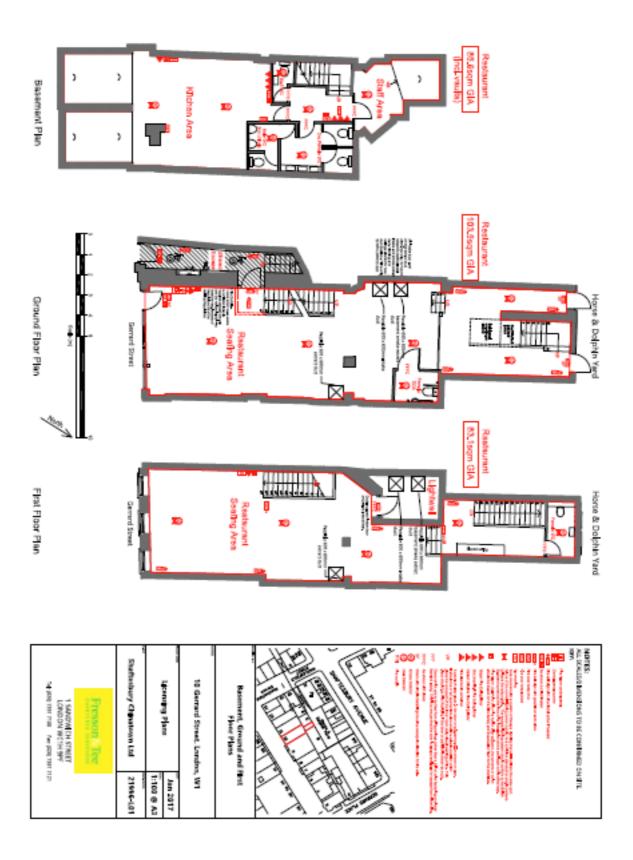

### 3. NEW FOOK LAM MOON, BASEMENT AND GROUND FLOOR, 10 GERRARD STREET, W1

| Арр | Ward /     | Site Name  | Application  | Licensing     |
|-----|------------|------------|--------------|---------------|
| No  | Cumulative | and        |              | Reference     |
|     | Impact     | Address    |              | Number        |
|     | Area       |            |              |               |
| 3.  | St James's | New Fook   | Variation of | 17/01070/LIPV |
|     | Ward /     | Lam Moon,  | a Premises   |               |
|     | West End   | Basement   | Licence      |               |
|     | Cumulative | And        |              |               |
|     | Impact     | Ground     |              |               |
|     | Area       | Floor, 10  |              |               |
|     |            | Gerrard    |              |               |
|     |            | Street, W1 |              |               |