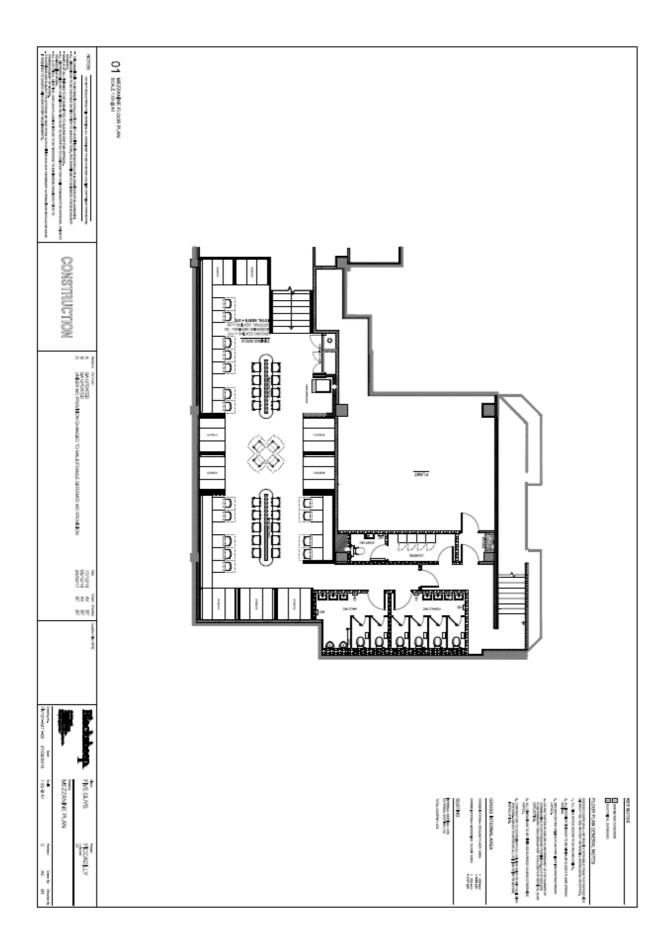

| advantage of the extensive dining facilities to enjoy their food, some do wish to take their meals off site. There is no cost advantage to the customer in taking food away.                                                                                                                                                                                                                          |
|-------------------------------------------------------------------------------------------------------------------------------------------------------------------------------------------------------------------------------------------------------------------------------------------------------------------------------------------------------------------------------------------------------|
| The layout is as shown on the accompanying drawing<br>numbered FIV 131-A221 01 A in relation to the ground<br>floor, and FIV 131-A221 02 A in relation to the mezzanine<br>area. Loose seating is shown for information only and<br>does not form part of the proposed approved plan. The<br>extent of the premises is as shown and the areas for<br>licensable activities are shown outlined in red. |