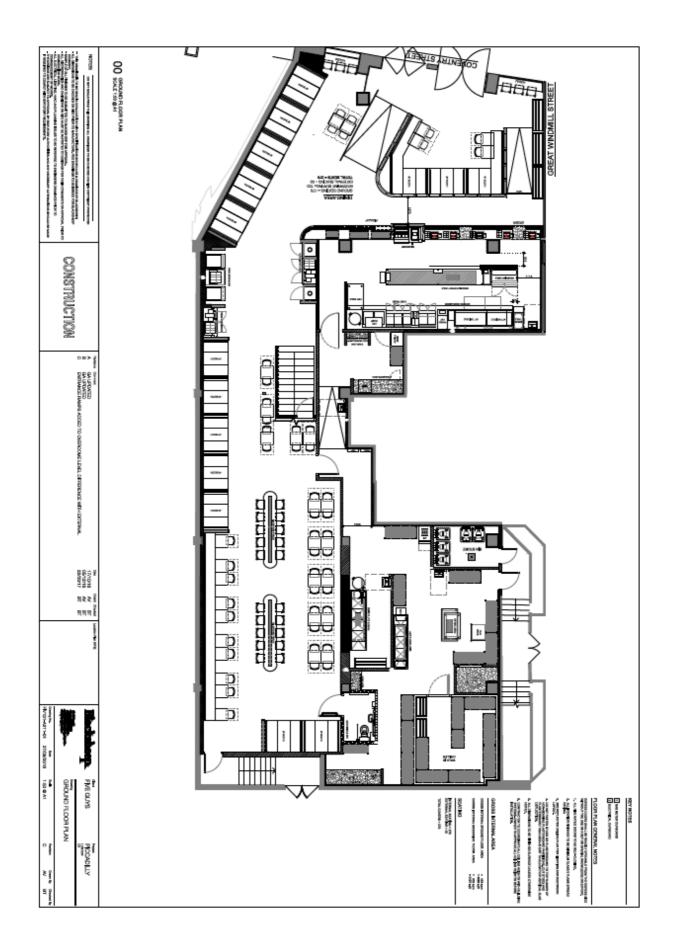

| advantage of the extensive dining facilities to enjoy their food, some do wish to take their meals off site. There is no cost advantage to the customer in taking food away.                                                                                                                                                                                                                          |
|-------------------------------------------------------------------------------------------------------------------------------------------------------------------------------------------------------------------------------------------------------------------------------------------------------------------------------------------------------------------------------------------------------|
| The layout is as shown on the accompanying drawing<br>numbered FIV 131-A221 01 A in relation to the ground<br>floor, and FIV 131-A221 02 A in relation to the mezzanine<br>area. Loose seating is shown for information only and<br>does not form part of the proposed approved plan. The<br>extent of the premises is as shown and the areas for<br>licensable activities are shown outlined in red. |

# The premises are situated in the West End Cumulative Impact Area as stated in City of Westminster's Statement of Licensing Policy.

This representation is based on the Operating Schedule and the submitted plans, ground floor, titled with the address and dated 27/09/16 and drawing number FIV31-A221-01.