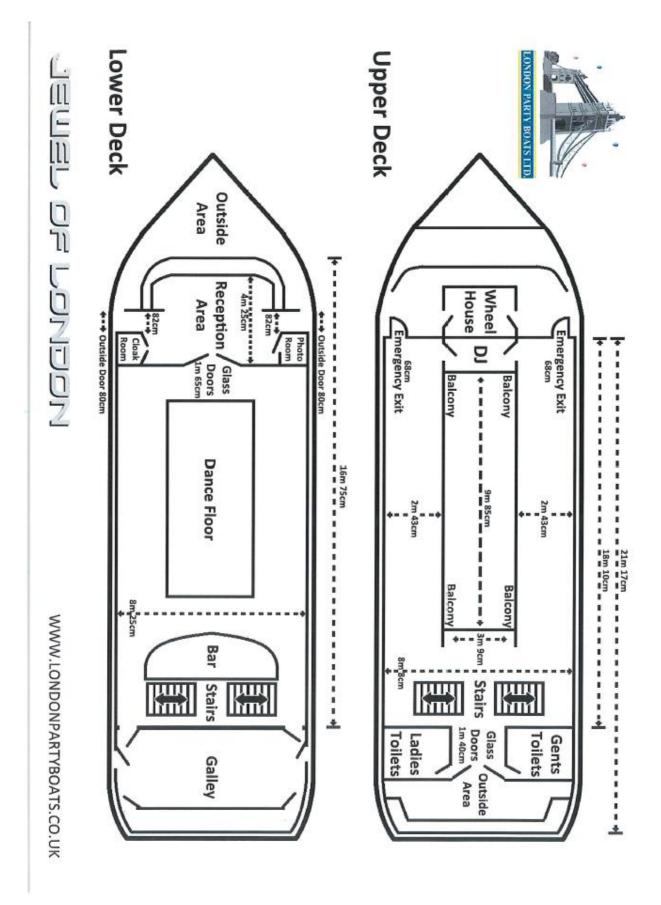

#### 4. JEWEL OF LONDON - PASSENGER VESSEL, MILLBANK MILLENNIUM PIER, MILLBANK, SW1

| Арр | Ward /     | Site Name  | Application | Licensing     |
|-----|------------|------------|-------------|---------------|
| No  | Cumulative | and        |             | Reference     |
|     | Impact     | Address    |             | Number        |
|     | Area       |            |             |               |
| 4.  | Vincent    | Jewel Of   | New         | 17/00773/LIPN |
|     | Square     | London -   | Premises    |               |
|     | Ward / not | Passenger  | Licence     |               |
|     | in         | Vessel,    |             |               |
|     | cumulative | Millbank   |             |               |
|     | impact     | Millennium |             |               |
|     | area       | Pier,      |             |               |
|     |            | Millbank,  |             |               |
|     |            | SW1        |             |               |