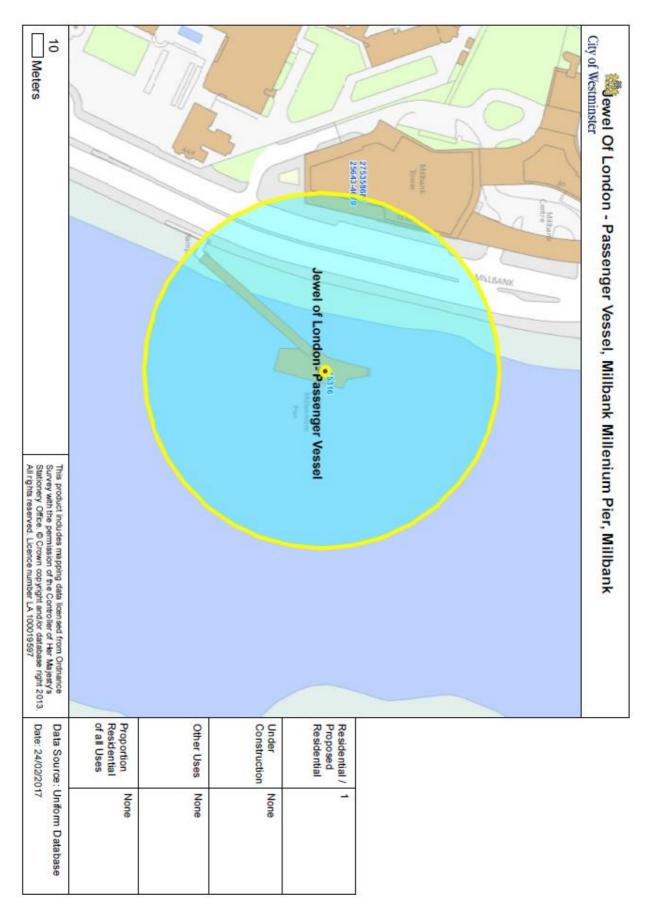

#### 4. JEWEL OF LONDON - PASSENGER VESSEL, MILLBANK MILLENNIUM PIER, MILLBANK, SW1

| Арр | Ward /     | Site Name  | Application | Licensing     |
|-----|------------|------------|-------------|---------------|
| No  | Cumulative | and        |             | Reference     |
|     | Impact     | Address    |             | Number        |
|     | Area       |            |             |               |
| 4.  | Vincent    | Jewel Of   | New         | 17/00773/LIPN |
|     | Square     | London -   | Premises    |               |
|     | Ward / not | Passenger  | Licence     |               |
|     | in         | Vessel,    |             |               |
|     | cumulative | Millbank   |             |               |
|     | impact     | Millennium |             |               |
|     | area       | Pier,      |             |               |
|     |            | Millbank,  |             |               |
|     |            | SW1        |             |               |