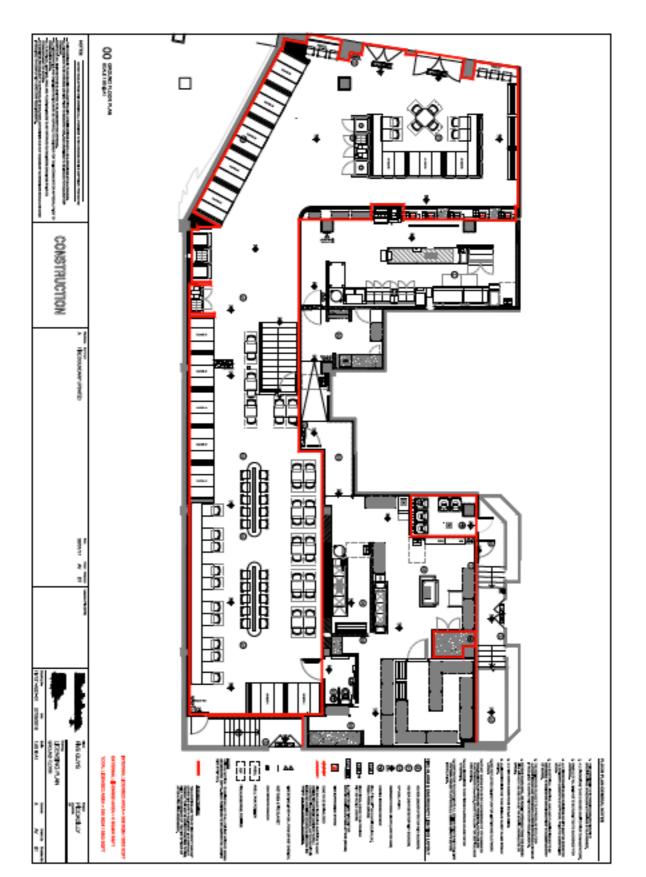

| advantage of the extensive dining facilities to enjoy their food, some do wish to take their meals off site. There is no cost advantage to the customer in taking food away.                                                                                                                                                                                                                          |
|-------------------------------------------------------------------------------------------------------------------------------------------------------------------------------------------------------------------------------------------------------------------------------------------------------------------------------------------------------------------------------------------------------|
| The layout is as shown on the accompanying drawing<br>numbered FIV 131-A221 01 A in relation to the ground<br>floor, and FIV 131-A221 02 A in relation to the mezzanine<br>area. Loose seating is shown for information only and<br>does not form part of the proposed approved plan. The<br>extent of the premises is as shown and the areas for<br>licensable activities are shown outlined in red. |

# The premises are situated in the West End Cumulative Impact Area as stated in City of Westminster's Statement of Licensing Policy.

This representation is based on the Operating Schedule and the submitted plans, ground floor, titled with the address and dated 27/09/16 and drawing number FIV31-A221-01.