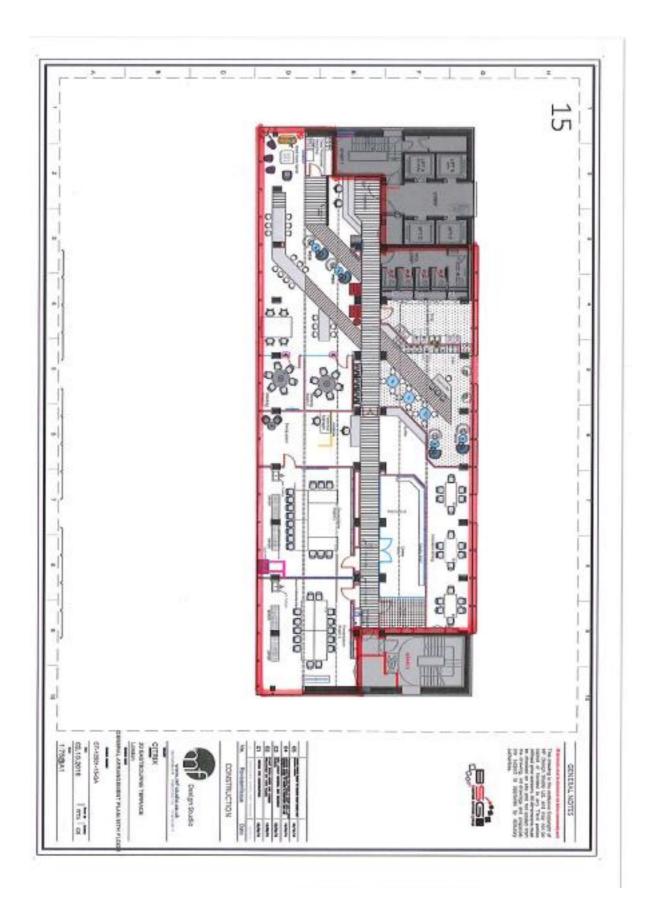

# 1. Application

| 1-A Applicant and prem     | ises                                                                                                                                                                                                                                                                                                                                                                                                                                 |                            |           |
|----------------------------|--------------------------------------------------------------------------------------------------------------------------------------------------------------------------------------------------------------------------------------------------------------------------------------------------------------------------------------------------------------------------------------------------------------------------------------|----------------------------|-----------|
| Application Type:          | New Premises Licence, Licensing Act 2003                                                                                                                                                                                                                                                                                                                                                                                             |                            |           |
| Application received date: | 19 January 2017                                                                                                                                                                                                                                                                                                                                                                                                                      |                            |           |
| Applicant:                 | Citrix Systems UK Ltd                                                                                                                                                                                                                                                                                                                                                                                                                |                            |           |
| Premises:                  | 20 Eastbourne Terrace                                                                                                                                                                                                                                                                                                                                                                                                                |                            |           |
| Premises address:          | 15 <sup>th</sup> & 16 <sup>th</sup> Floor<br>20 Eastbourne Terrace                                                                                                                                                                                                                                                                                                                                                                   | Ward:                      | Hyde Park |
|                            | London<br>W2 6LG                                                                                                                                                                                                                                                                                                                                                                                                                     | Cumulative<br>Impact Area: | None.     |
| Premises description:      | <ul> <li>The building is purpose built office block and Citrix<br/>Systems Ltd occupies the 15th &amp; 16th floor with access to<br/>the roof terrace.</li> <li>A number of meeting rooms are located on the 15th &amp;<br/>16th floor which on occasions will have alcohol served<br/>during the duration of a meeting. Functions will take place<br/>on 16th floor and roof terrace where alcohol will be<br/>consumed.</li> </ul> |                            |           |
| Premises licence history:  | This is an application for a new premises licence therefore no premises licence history exists.                                                                                                                                                                                                                                                                                                                                      |                            |           |
| Applicant submissions:     | The roof terrace is accessed and egressed from the stairwell located on the 15th floor. Main entry to the building is located on Eastbourne Terrace with access to the floors by a card entry system. There is a delivery entrance located at the rear of the building. Alcohol will be consumed on all 3 levels.                                                                                                                    |                            |           |

The applicant has submitted floor plans of the premises. This representation is based on the plans and operating schedule submitted.

The applicant is seeking the following:

- 1. To permit Supply of Alcohol 'On' the premises Monday to Friday 12.00 to 00.00 hours.
- 2. To permit Late Night Refreshment both Indoors and Outdoors from the premises Monday to Friday 23.00 to 00.00 hours.